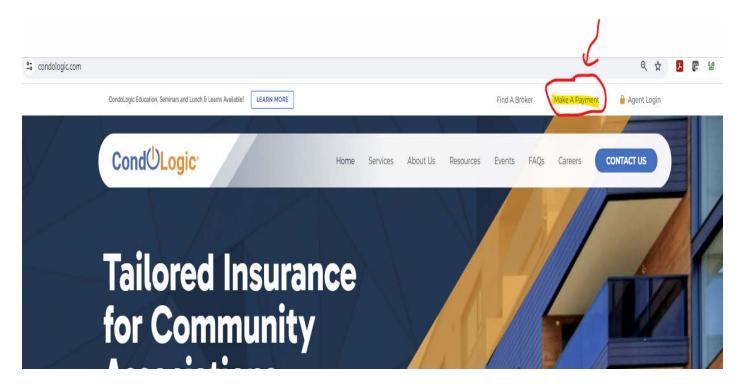

Please go to our website at www.condologic.com

## Click on Make a Payment:

| Cl | ick on pay now:                                                                                                                                                                 |                                                                                |  |                                                               |         |            |                                  |
|----|---------------------------------------------------------------------------------------------------------------------------------------------------------------------------------|--------------------------------------------------------------------------------|--|---------------------------------------------------------------|---------|------------|----------------------------------|
|    | CondoLogic                                                                                                                                                                      |                                                                                |  | Sign In                                                       |         | Contact Us | 8 Need Help?                     |
|    | Pay or View Bills                                                                                                                                                               |                                                                                |  |                                                               |         |            | You may reach us at (904) 329-70 |
|    | Pay online with One Time Pay, no<br>registration required.<br>Pay Now<br>Condo.Logic is pleased to offer insureds with a convent<br>policy online.                              |                                                                                |  |                                                               |         |            |                                  |
|    | Image: Windows Image: Windows   Image: Windows Fast and Easy   Mark: Signation is required for "One Time Pay": the fastext way to pay online and onfirm payment. Image: Windows | Safe and<br>Your information is k<br>secure, and backed<br>security standards. |  | G Pay éPa<br>Eco-FI<br>Paying online red<br>an easy way to he | riendly | e and is   |                                  |
|    |                                                                                                                                                                                 |                                                                                |  |                                                               |         |            |                                  |