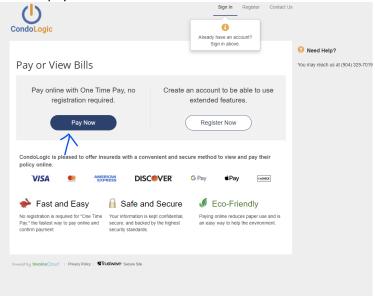

#### Please go to our website at www.condologic.com

Click on Producer Access botton on the top right corner:



#### Click on Make a Payment:

# Producer Access If you're not registered please contact us via our Contact page. Login to our Online Portal Make a Payment

#### Click on pay now:



### Type in the first 3 letters of the insured name & their full policy number CLB1000XXX

## Please Locate Your Policy

| surance Policy earch our files for your invoices using the fields below Required fields are marked with a *. eed help finding your policy? |                 |
|--------------------------------------------------------------------------------------------------------------------------------------------|-----------------|
| nsured Name *                                                                                                                              | Policy Number * |
| Insured Name                                                                                                                               | Policy Number   |

Then click on view statement.